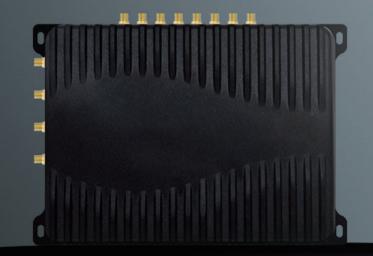

## Intelligent UHF RFID Fixed Reader **FR1000**

- High-performance CPU providing fast & secure data processing Impinj E710 providing high speed & accurate reads
- Quantities of RFID labels can be read fast and accurately, improving work efficiency
- 8 external antenna ports for easy configuration with complex environment
- The unique appearance & high thermal material speed up your work
- 4G, Wifi, and GPS communication