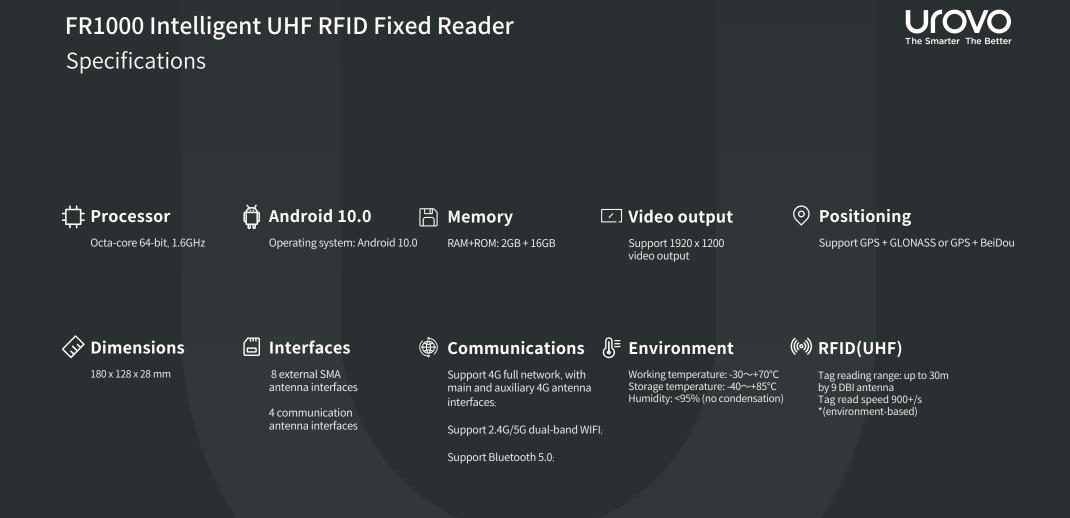

## Intelligent UHF RFID Fixed Reader **FR1000**

- High-performance CPU providing fast & secure data processing Impinj E710 providing high speed & accurate reads
- Quantities of RFID labels can be read fast and accurately, improving work efficiency
- 8 external antenna ports for easy configuration with complex environment
- The unique appearance & high thermal material speed up your work
- 4G, Wifi, and GPS communication







F©

Support POE power supply

(m)

POE

Support manually change on IPv6 address



벊

4 communication HI antennas

((•))







## Urovo Technology Co., Ltd.

• Tel: 86 755-22673926 • Website: en.urovo.com • E-mail: urovo@urovo.com



\* This page is subject to change without prior notice

Address: Room 613,6/F.,Asia Trade Centre,79 Lei Muk Road,Kwai Chung,N.T.,Hong Kong